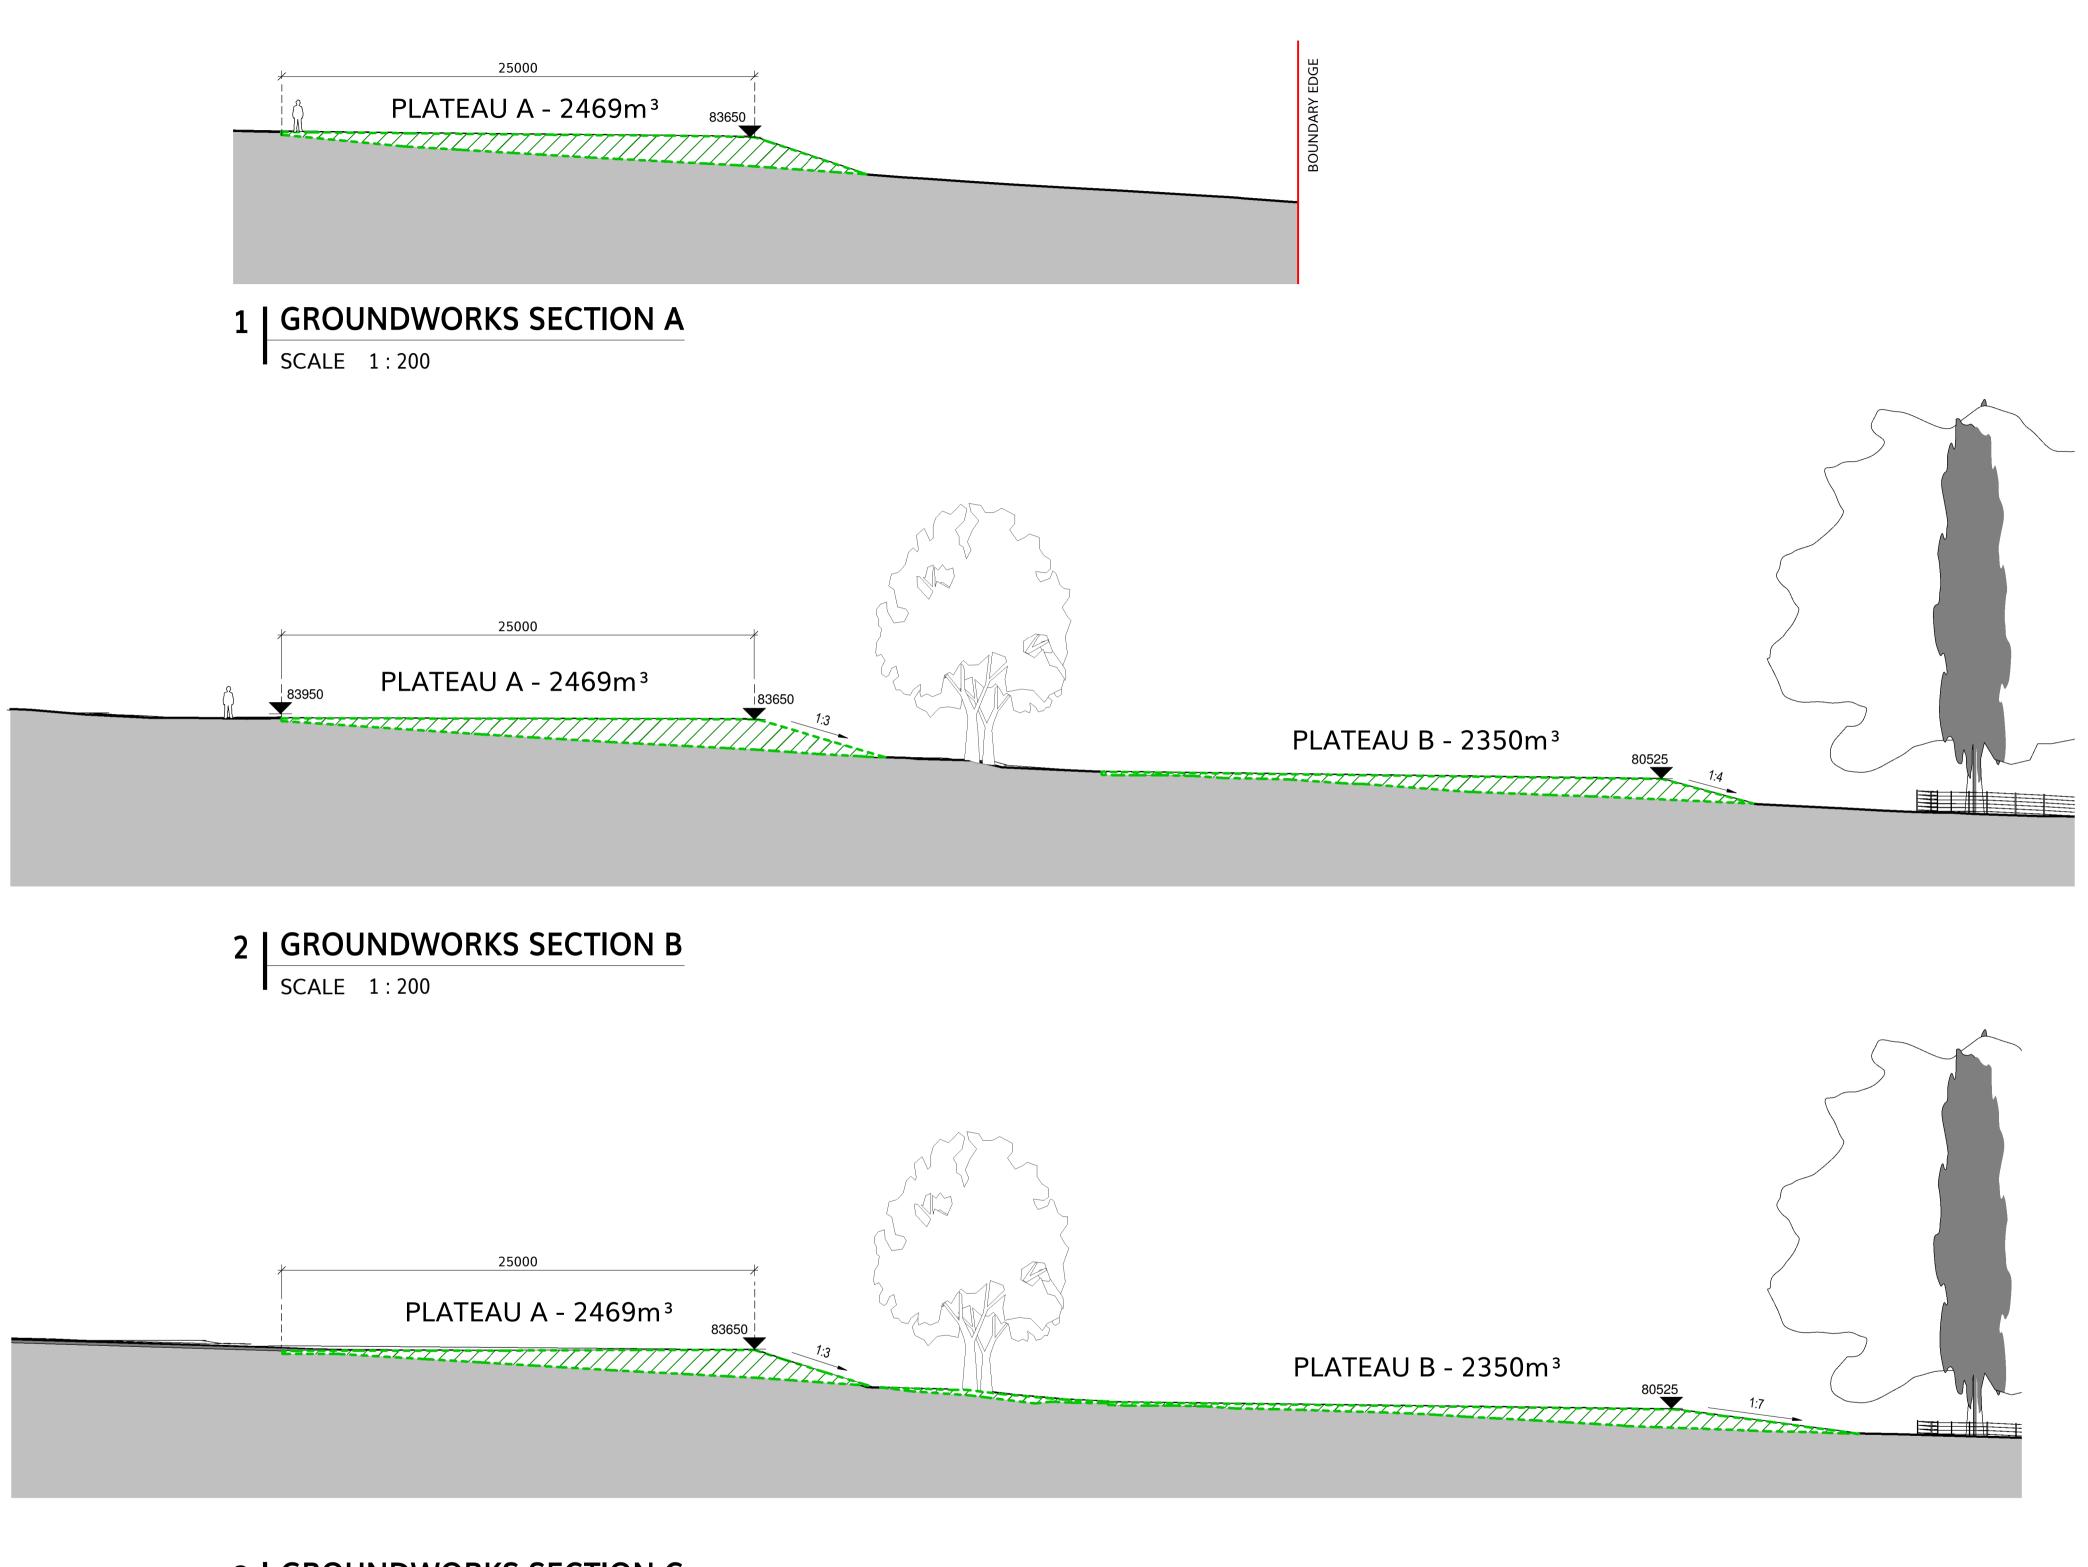

## 3 | GROUNDWORKS SECTION C

SCALE 1:200

YSGOL Y GARNEDD,

for CYNGOR GWYNEDD

**GROUNDWORKS SECTIONS** 

As indicated 08/06/19 RO GJ

C910|YGB-AGA-XX-ZZ-DR-A-0863 | P2

THE OLD POLICE STATION, 15 GLYNNE WAY, HAWARDEN, CH5 3NS Tel: 01244 537 100 | wales@agarchitects.co.uk | www.agarchitects.co.uk Ainsley Gommon Architects Ltd. Registered in England & Wales No.4187948 Registered Office: 1 Price Street, Hamilton Square, Birkenhead CH41 6JN