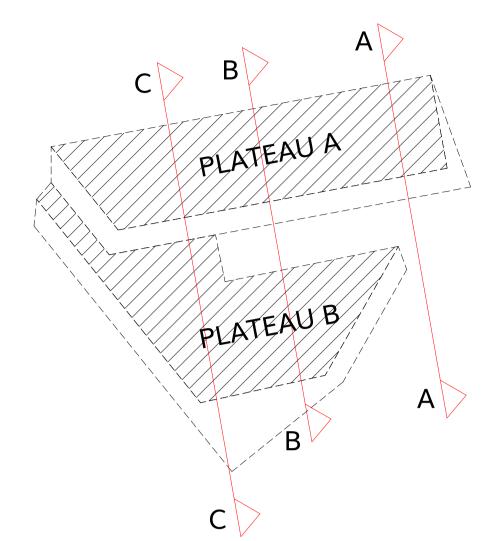

## 3 | GROUNDWORKS SECTION C

SCALE 1:200

YSGOL Y GARNEDD,

for CYNGOR GWYNEDD

**GROUNDWORKS SECTIONS** 

As indicated 08/06/19 RO GJ

C910|YGB-AGA-XX-ZZ-DR-A-0863 | P2

THE OLD POLICE STATION, 15 GLYNNE WAY, HAWARDEN, CH5 3NS Tel: 01244 537 100 | wales@agarchitects.co.uk | www.agarchitects.co.uk Ainsley Gommon Architects Ltd. Registered in England & Wales No.4187948 Registered Office: 1 Price Street, Hamilton Square, Birkenhead CH41 6JN